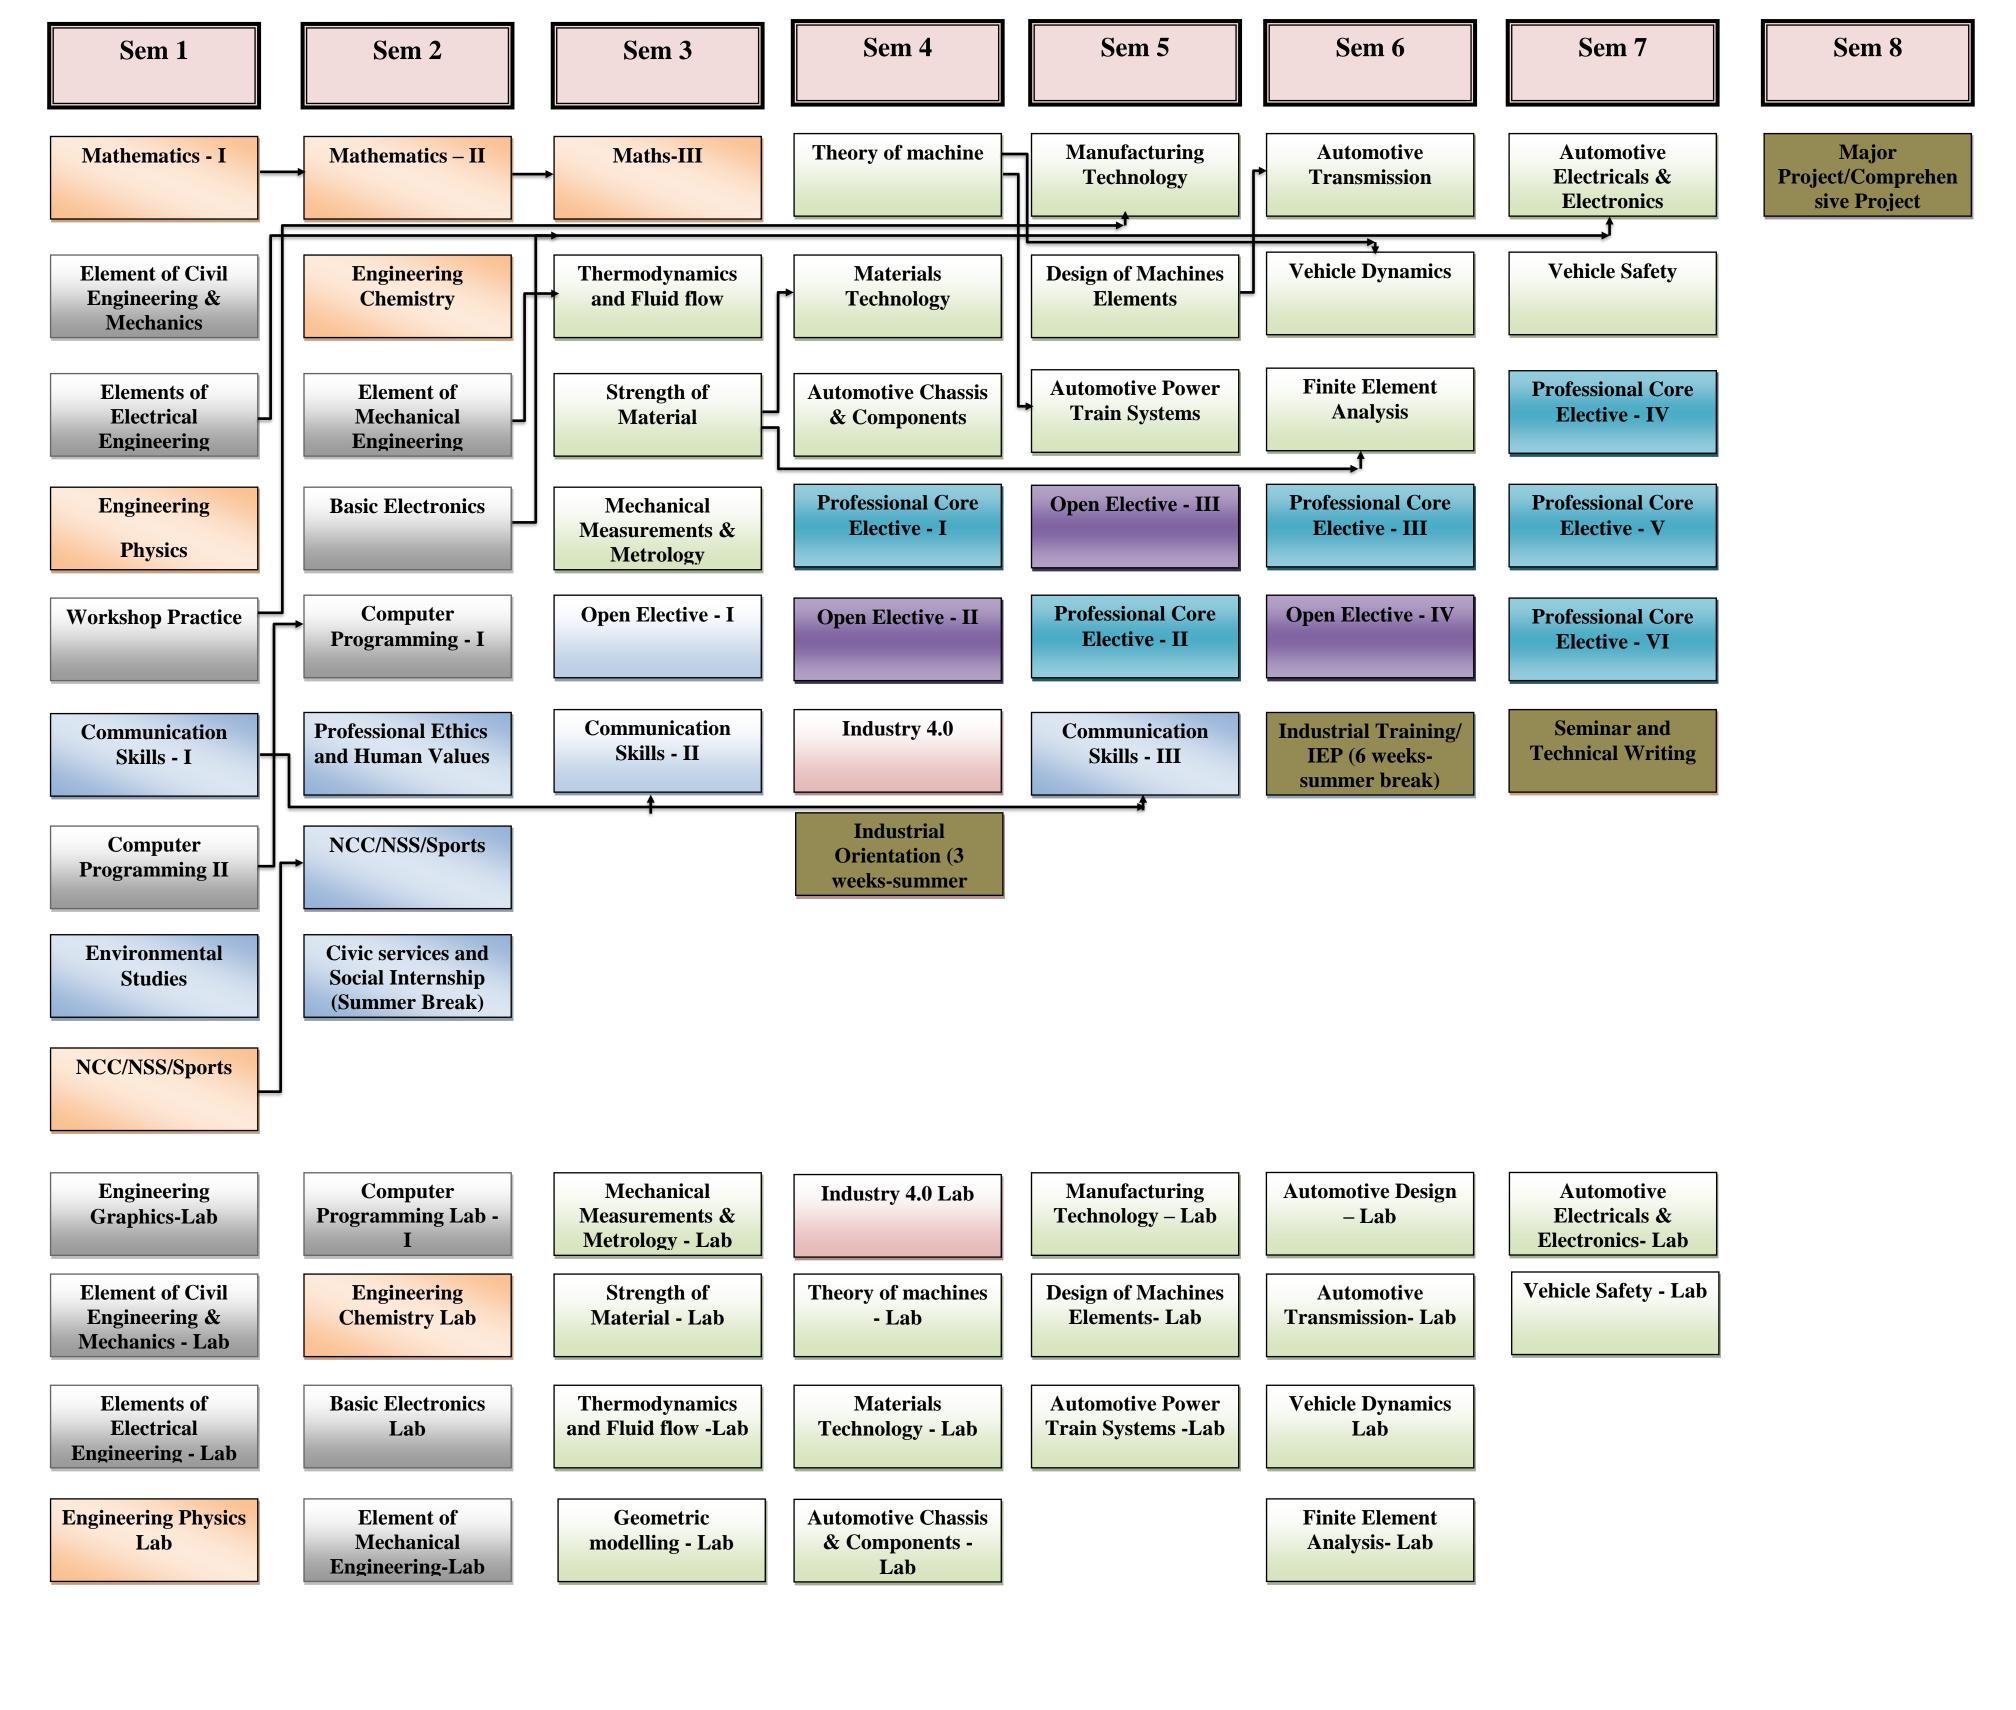

| HSC | Humanities & Social Science Including Management Courses                                                        |
|-----|-----------------------------------------------------------------------------------------------------------------|
| BSC | Basic Science Courses                                                                                           |
| ESC | Engineering Science Courses including Workshop, drawing, Basic of Electrical, Basic of Mechanical, Computer etc |
| IND | Industry 4.0 Course                                                                                             |

| PCC     | Professional Core Courses                                       |
|---------|-----------------------------------------------------------------|
| PCE     | Professional Elective Courses related to chosen specialization  |
| OE      | Open Elective Subjects from Other technical / emerging subjects |
| PROJECT | Project work, Seminar or Internship in Industry or elsewhere    |